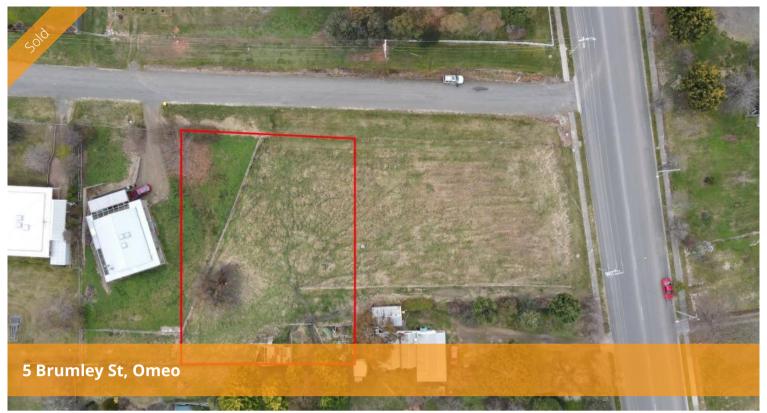

## HALF ACRE IN TOWN

Lovely block of 2024m2 approximately, within walking distance to the center of Omeo. This could be your next investment opportunity or your dream building block. Purchase and hold onto this land, or make plans to build your holiday getaway home or your permanent residence, the options are yours. Omeo is a fabulous country town with an IGA supermarket, two local pubs for meals and a cold one, a bakery, a café, the Omeo Hospital, primary school, service station and post office, the new activities pump bike track, football club, and a golf course further out the road.

2,024 m2

Price SOLD for \$160,000
Property Type Residential
Property ID 822

**Land Area** 2.024 m2