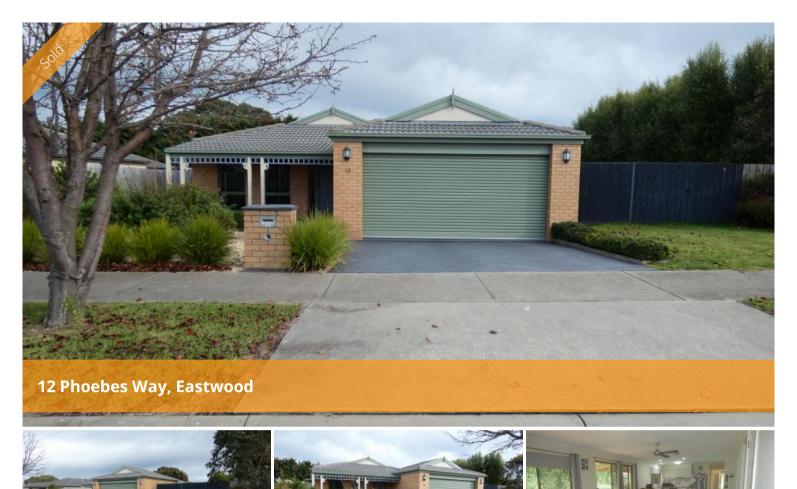

## COMFORTABLE HOME IN QUALITY LOCATION

If you have been searching for a quality built home in a quality location, this property is well worth your consideration. Built by Blay Builders the home oozes comfort and a high standard of workmanship throughout. The kitchen is the central hub of the home, with electric cooktop, electric oven, dishwasher, breakfast bench and good size pantry, there is ample cupboard space and preparation areas. Adjoining is the dining area and casual living room with r/c split system and sliding glass doors that lead to the generous undercover outdoor area to enjoy peaceful and private outdoor entertaining and living. The home has 3 bedrooms, plus office, Master bedroom with ensuite and WIR, sliding door access to the rear verandah and garden, the 2 remaining bedrooms have BIR's and the office has a BIR. There is a 2nd lounge with r/c split system and the double garage has auto roller door and internal entry to the home as well as a rear single roller door. The land size is 749m2 approximately, there is double gate access into the back yard allowing for extra parking of boats, caravans and trailers and easy access into the handy shed/workshop which is 6m x 4m and has concrete floor and power connected, there is a separate good size garden shed. A beautiful established home in one of Eastwoods finest locations, surrounded by quality homes, it's easy to see why Pheobes Way is so popular. Contact Yvette at East Gippsland & Lakes Real Estate on 0400512659 for further information or to arrange an inspection.

🔚 3 🔊 2 🖨 3 🖸 749 m2

| Price                | SOLD for \$547,000 |
|----------------------|--------------------|
| <b>Property Type</b> | Residential        |
| Property ID          | 817                |
| Land Area            | 749 m2             |