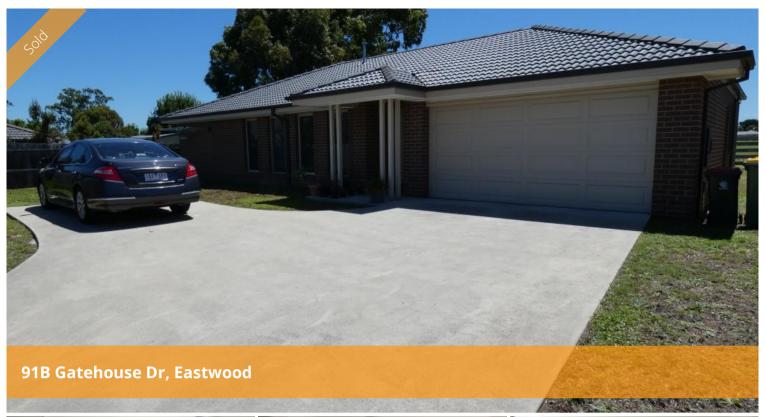

## DOWNSIZER IN EASTWOOD

Perfect downsizer, overlooking parkland and positioned upon a 619m2 battle-axe block, this three bedroom property is bigger than expected! Featuring an expansive kitchen with stainless steel 900mm gas stove, a dishwasher, walk in pantry, as well as a large sun filled open plan living area with r/c split system and natural gas ducted heating throughout, this property boasts three good sized bedrooms, the master with a walk through robe to the spacious ensuite. There is a double garage with auto remote roller door and internal entry to the home. Outside this property has access to walking tracks and a sporting oval, as well as being within close distance to the Eastwood Village Shopping Centre. The front and back yards are a good size, there is extra parking for a boat or caravan or trailer. Currently tenanted until 14th April 2022 at \$360 week. Further information available by contacting Yvette at East Gippsland & Lakes Real Estate on 0400512659.

📇 3 🤊 2 🗐 2 🖸 619 m2

Price SOLD for \$442,500 Property Type Residential

Property ID 798
Land Area 619 m2