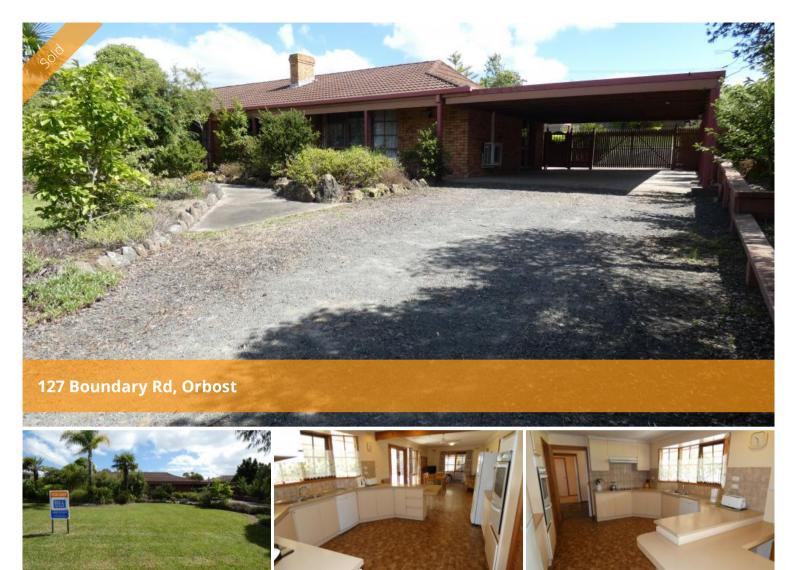

## BIG, BOLD AND BEAUTIFUL ENTERTAINER

Fabulous home located opposite the Orbost Hospital and a short walk to the Secondary College. The home has a list of features that certainly give it the wow factor. Kitchen is spacious with ample bench space and cupboards, there is electric cooking, dishwasher, breakfast bench, pantry and a bay window with a view to the large 18m x 5m undercover entertaining area, a great place to enjoy family gatherings and bbqs. The kitchen adjoins the dining area and casual living room with electric heating. The lounge is large with a bay window looking out to the front garden and has 2 brick feature walls with a built in open fireplace and a r/c split system. The Master bedroom has a r/c split system, 2 x BIRs and an ensuite with separate toilet. Outside the huge entertaining area is a real bonus, there is a large 11m x 6m carport, established gardens and large expanses of lawns to enjoy, the back yard has a garden shed and rear gate access to Perry Street for ease of parking extra vehicles, boats or caravans. The land size is 1865m2 approx. Inspections invited by contacting Yvette at East Gippsland & Lakes Real Estate on 0400512659.

## 🔚 3 🔊 2 🛱 4 🗔 1,865 m2

| Price         | SOLD        |
|---------------|-------------|
| Property Type | Residential |
| Property ID   | 797         |
| Land Area     | 1,865 m2    |