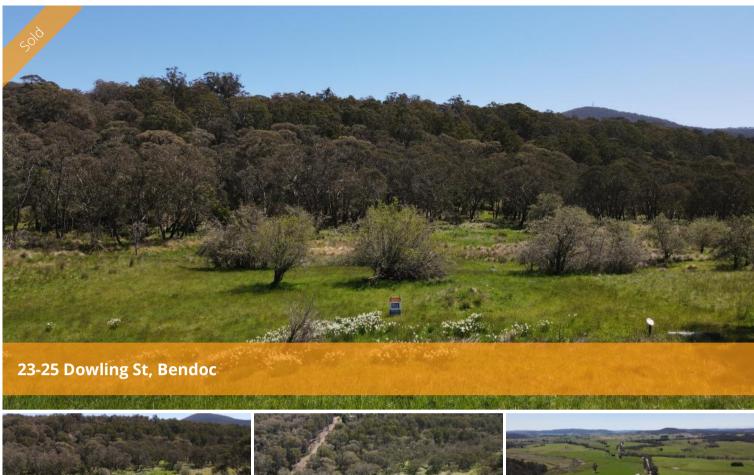

## 2397m2 VACANT LAND

Welcome to Bendoc, in far East Gippsland this area is a nature lovers paradise. The vacant land is over half an acre and is located in the centre of this beautiful hamlet, with the Bendoc River situated just over your rear boundary, there is plenty to like here. If you are looking for the quiet life, to enjoy nature and this beautiful remote part of East Gippsland, this block will be worth a look. Further information available by contacting Yvette at East Gippsland & Lakes Real Estate on 0400512659.

🗔 2,397 m2

| Price         | SOLD for \$66,000 |
|---------------|-------------------|
| Property Type | Residential       |
| Property ID   | 789               |
| Land Area     | 2,397 m2          |