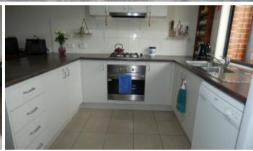

## BEAUTIFUL DOWNSIZER

This beautiful home is one of only 2 on the block, enjoying 360m2 land size and a huge list of features that can be hard to find in the current Bairnsdale downtown market. The home is set at the rear of the block, has an open floor plan and takes in a North facing aspect offering a comfortable feeling throughout. Features include kitchen with walk in pantry, electric s/s oven, s/s gas cooktop, dishwasher, ample storage and bench space, adjoining the kitchen is the dining area and lounge with r/c split system for heating and cooling and large sliding door access to the delightful undercover outdoor entertaining area. There is also gas ducted heating. The lounge takes in the very pleasant garden view. There are 3 bedrooms, Master with WIR and direct access to the bathroom, providing a semi ensuite, there is a 2nd toilet. The remaining 2 bedrooms have BIRs. Double garage with auto remote and internal entry to the home as well as an extra large carspace for a boat, caravan or trailer. The property is fully fenced and private, there is a raised veggie garden and a 3.5kw solar system that reduces power bills greatly, the property is connected to natural gas. The location is sought after, being walking distance to schools, hospital, child care, major shopping district, medical centre, major sporting facility and there is a bus stop out the front. If you are in the market for the perfect downtown downsizer, don't delay, contact Yvette at East Gippsland & Lakes Real Estate on 0400512659.