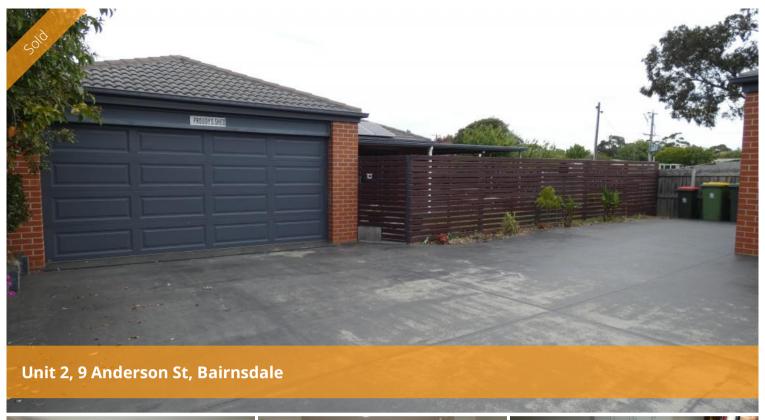

## BEAUTIFUL DOWNSIZER

This beautiful home is one of only 2 on the block, enjoying 360m2 land size and a huge list of features that can be hard to find in the current Bairnsdale downtown market. The home is set at the rear of the block, has an open floor plan and takes in a North facing aspect offering a comfortable feeling throughout. Features include kitchen with walk in pantry, electric s/s oven, s/s gas cooktop, dishwasher, ample storage and bench space, adjoining the kitchen is the dining area and lounge with r/c split system for heating and cooling and large sliding door access to the delightful undercover outdoor entertaining area. There is also gas ducted heating. The lounge takes in the very pleasant garden view. There are 3 bedrooms, Master with WIR and direct access to the bathroom, providing a semi ensuite, there is a 2nd toilet. The remaining 2 bedrooms have BIRs. Double garage with auto remote and internal entry to the home as well as an extra large carspace for a boat, caravan or trailer. The property is fully fenced and private, there is a raised veggie garden and a 3.5kw solar system that reduces power bills greatly, the property is connected to natural gas. The location is sought after, being walking distance to schools, hospital, child care, major shopping district, medical centre, major sporting facility and there is a bus stop out the front. If you are in the market for the perfect downtown downsizer, don't delay, contact Yvette at East Gippsland & Lakes Real Estate on 0400512659.