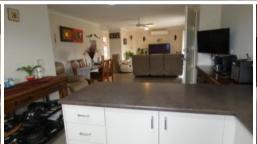

## BEAUTIFUL DOWNSIZER

This beautiful home is one of only 2 on the block, enjoying 360m2 land size and a huge list of features that can be hard to find in the current Bairnsdale downtown market. The home is set at the rear of the block, has an open floor plan and takes in a North facing aspect offering a comfortable feeling throughout. Features include kitchen with walk in pantry, electric s/s oven, s/s gas cooktop, dishwasher, ample storage and bench space, adjoining the kitchen is the dining area and lounge with r/c split system for heating and cooling and large sliding door access to the delightful undercover outdoor entertaining area. There is also gas ducted heating. The lounge takes in the very pleasant garden view. There are 3 bedrooms, Master with WIR and direct access to the bathroom, providing a semi ensuite, there is a 2nd toilet. The remaining 2 bedrooms have BIRs. Double garage with auto remote and internal entry to the home as well as an extra large carspace for a boat, caravan or trailer. The property is fully fenced and private, there is a raised veggie garden and a 3.5kw solar system that reduces power bills greatly, the property is connected to natural gas. The location is sought after, being walking distance to schools, hospital, child care, major shopping district, medical centre, major sporting facility and there is a bus stop out the front. If you are in the market for the perfect downtown downsizer, don't delay, contact Yvette at East Gippsland & Lakes Real Estate on 0400512659.