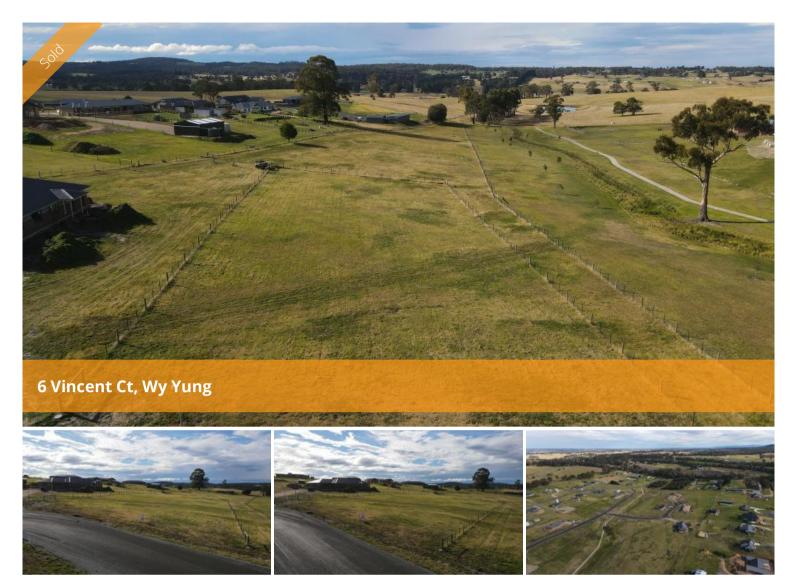

## ONE ACRE - CLIFTON ACRES

CLIFTON ACRES ESTATE - 6 Vincent Court, Wy Yung, ready to go. Hard to find in this market, is a vacant block of land of 4,065m2 in this guality estate close to Bairnsdale with a rural outlook.

With power, water and Wireless NBN all available it's ready to be built on. With a picturesque setting with over 8 acres of reserve running through the middle of the estate, this is a perfect place to build your dream home. Contact Yvette at East Gippsland & Lakes Real Estate on 0400512659 or visit www.eglre.com.au