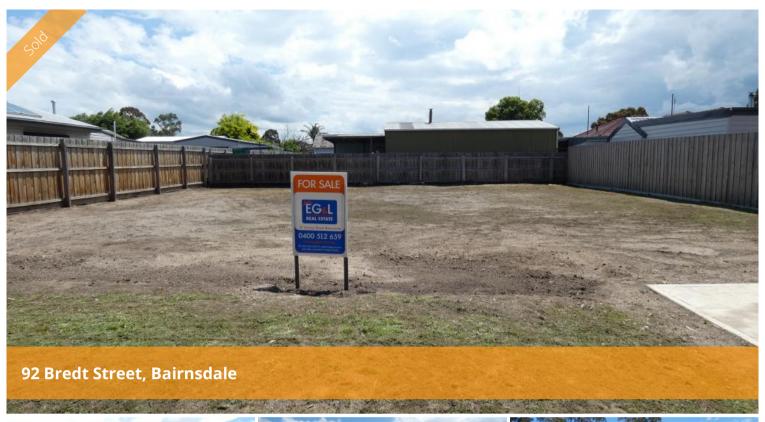

## BUILD YOUR DREAM, VACANT LAND

Fabulous 333m2 approx. vacant block of land with direct street frontage to Bredt Street. Within walking distance to Bairnsdale Secondary College, East Gippsland Specialist School, Bairnsdale Aquatic Centre and the Bairnsdale Recreation Reserve this location is hard to beat. The land is flat, offering all services, power, phone, water is connected, natural gas is available, concrete crossover in place, ring your builder and start planning your low maintenance living within a 3 minute drive to the Bairnsdale CBD. Contact Yvette at East Gippsland & Lakes Real Estate for further information on 0400512659 or visit www.eglre.com.au

□ 333 m2

Price SOLD for \$107,500

**Property Type** Residential

Property ID 727 Land Area 333 m2