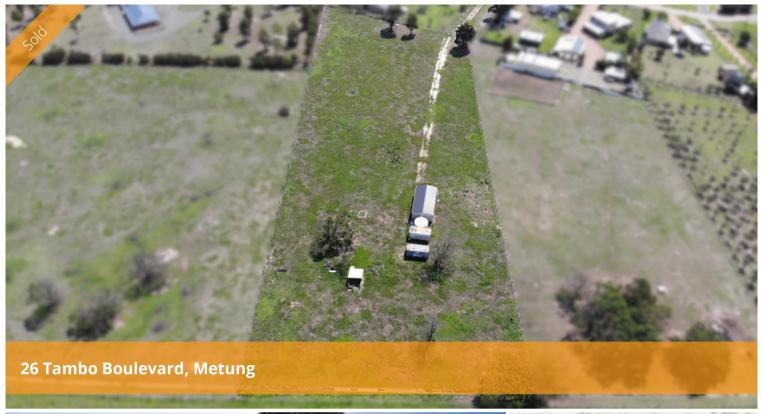

## BY THE LAKE WITH 3 ACRES

This exceptional 3 acre level block is only 300 meters from beautiful Tambo Bay on the Gippsland Lakes. Tambo Bay is at the mouth of the Tambo River. It is such a quick and easy walk to the water's edge for a swim, a fish, or to catch your fresh prawns. It's a lovely quite location and only minutes away from Metung Village. Rural fencing has been completed on all sides and a 12m x 6m double roller door shed has been erected, complete with concrete floors an attached carport and a personal access door. Power has been connected to the shed, and water is also accessible from the connected 25,000lt rain water tank with town water also available. There is a cute shelter for a horse/sheep or goat or you could use it as storage. Everything is ready for you to build your dream home or your perfect holiday escape. For more information please call Yvette on 0400 512659 or visit www.eglre.com.au