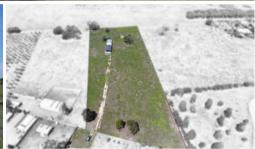

## BY THE LAKE WITH 3 ACRES

This exceptional 3 acre level block is only 300 meters from beautiful Tambo Bay on the Gippsland Lakes. Tambo Bay is at the mouth of the Tambo River. It is such a quick and easy walk to the water's edge for a swim, a fish, or to catch your fresh prawns. It's a lovely quite location and only minutes away from Metung Village. Rural fencing has been completed on all sides and a 12m x 6m double roller door shed has been erected, complete with concrete floors an attached carport and a personal access door. Power has been connected to the shed, and water is also accessible from the connected 25,000lt rain water tank with town water also available. There is a cute shelter for a horse/sheep or goat or you could use it as storage. Everything is ready for you to build your dream home or your perfect holiday escape. For more information please call Yvette on 0400 512659 or visit www.eglre.com.au