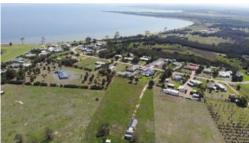

## BY THE LAKE WITH 3 ACRES

This exceptional 3 acre level block is only 300 meters from beautiful Tambo Bay on the Gippsland Lakes. Tambo Bay is at the mouth of the Tambo River. It is such a quick and easy walk to the water's edge for a swim, a fish, or to catch your fresh prawns. It's a lovely quite location and only minutes away from Metung Village. Rural fencing has been completed on all sides and a 12m x 6m double roller door shed has been erected, complete with concrete floors an attached carport and a personal access door. Power has been connected to the shed, and water is also accessible from the connected 25,000lt rain water tank with town water also available. There is a cute shelter for a horse/sheep or goat or you could use it as storage. Everything is ready for you to build your dream home or your perfect holiday escape. For more information please call Yvette on 0400 512659 or visit www.eglre.com.au