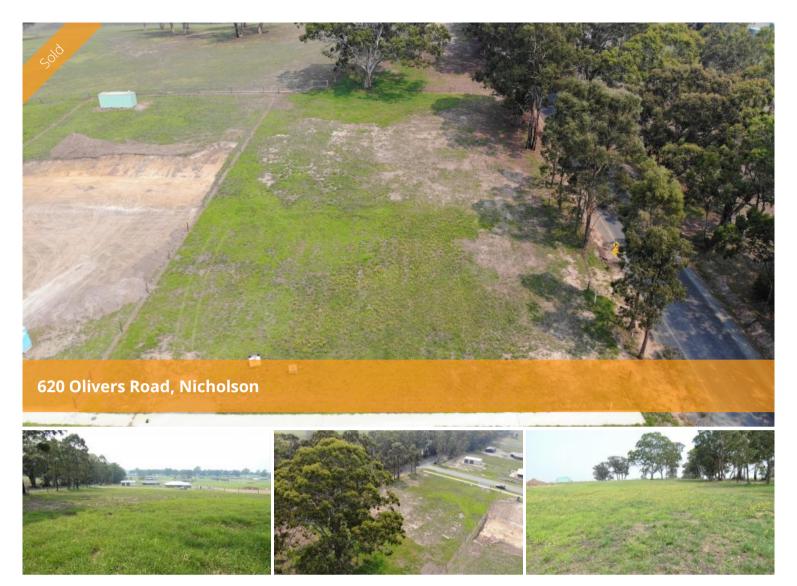

## BUILD YOUR DREAM HOME IN NICHOLSON

Lot 36 Peppercorn Way. This block is true value for money. Located in the popular Peppercorn Estate, this block is set high above the estate and the block itself is elevated offering wonderful views. There is space to build your dream home with an abundance of land for the shed of your dreams, develop your garden and still have ample room for the children to run around. The block itself is 3604m2 and offers town water, underground power and town sewerage. Three sides of the block are already rural fenced and it adjoins farmland at the rear of the property. Soil test has been completed and is available. Within only 10 minutes to walk to Nicholson township, East Gippsland Rail Trail, Nicholson River with its fabulous boat ramp and the iconic Nicholson Pub. 10 minutes drive from Bairnsdale this block offers such a great lifestyle choice. For more information call Yvette on 0400 512659 or visit www.eglre.com.au

🗔 3,604 m2

| Price                | SOLD for \$135,200 |
|----------------------|--------------------|
| <b>Property Type</b> | Residential        |
| Property ID          | 690                |
| Land Area            | 3,604 m2           |