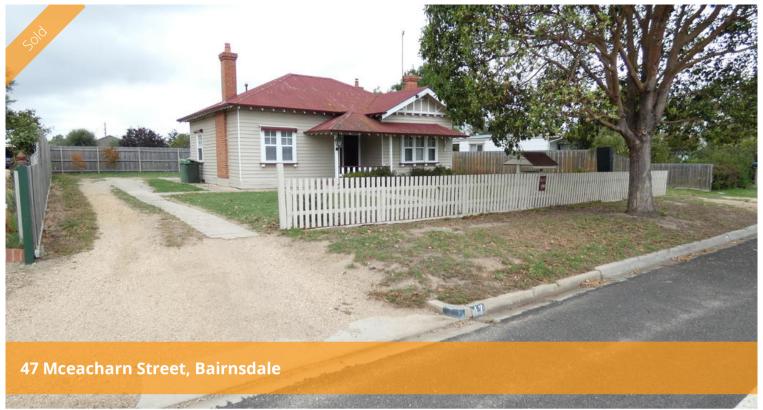

## GORGEOUS WEATHERBOARD HOME WITH POSSIBILITY OF SUBDIVISION (STCA)

Located just a stones throw from the Mitchell River and Bairnsdale's Howitt park sports and recreation district is this gorgeous weatherboard home. Set at the front of this large 1138m2 block, with its picket fence the weatherboard home oozes country charm and appeal. Featuring two large bedrooms, there is also a third bedroom located in a separate bungalow at the rear of the home. The lounge room is huge and features a brick fireplace with built in lindarra wood heater and flows through to the kitchen with plenty of useable bench space, electric cooking and stainless steel dishwasher, there is heaps of storage with a whole wall of cupboards within easy reach and a built in display desk. The renovated family bathroom features a huge shower and modern tiling. At the rear of the home there is a small sun room and laundry with an additional toilet. Outside there is the bungalow and a garden shed, the home has been partially fenced off from the rear of the block and lends itself to a 2 lot subdivision (STCA), extending the home, building a shed or just having more room to enjoy. For more information call Yvette and Justin on 0400 512 659 or visit www.eglre.com.au

Price SOLD for \$255,000

**Property Type** residential

**Property ID** 687

**Land Area** 1,138 m2