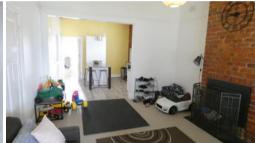

## GORGEOUS WEATHERBOARD HOME WITH POSSIBILITY OF SUBDIVISION (STCA)

Located just a stones throw from the Mitchell River and Bairnsdale's Howitt park sports and recreation district is this gorgeous weatherboard home. Set at the front of this large 1138m2 block, with its picket fence the weatherboard home oozes country charm and appeal. Featuring two large bedrooms, there is also a third bedroom located in a separate bungalow at the rear of the home. The lounge room is huge and features a brick fireplace with built in lindarra wood heater and flows through to the kitchen with plenty of useable bench space, electric cooking and stainless steel dishwasher, there is heaps of storage with a whole wall of cupboards within easy reach and a built in display desk. The renovated family bathroom features a huge shower and modern tiling. At the rear of the home there is a small sun room and laundry with an additional toilet. Outside there is the bungalow and a garden shed, the home has been partially fenced off from the rear of the block and lends itself to a 2 lot subdivision (STCA), extending the home, building a shed or just having more room to enjoy. For more information call Yvette and Justin on 0400 512 659 or visit www.eglre.com.au