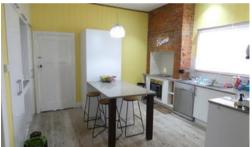

## GORGEOUS WEATHERBOARD HOME WITH POSSIBILITY OF SUBDIVISION (STCA)

Located just a stones throw from the Mitchell River and Bairnsdale's Howitt park sports and recreation district is this gorgeous weatherboard home. Set at the front of this large 1138m2 block, with its picket fence the weatherboard home oozes country charm and appeal. Featuring two large bedrooms, there is also a third bedroom located in a separate bungalow at the rear of the home. The lounge room is huge and features a brick fireplace with built in lindarra wood heater and flows through to the kitchen with plenty of useable bench space, electric cooking and stainless steel dishwasher, there is heaps of storage with a whole wall of cupboards within easy reach and a built in display desk. The renovated family bathroom features a huge shower and modern tiling. At the rear of the home there is a small sun room and laundry with an additional toilet. Outside there is the bungalow and a garden shed, the home has been partially fenced off from the rear of the block and lends itself to a 2 lot subdivision (STCA), extending the home, building a shed or just having more room to enjoy. For more information call Yvette and Justin on 0400 512 659 or visit www.eglre.com.au