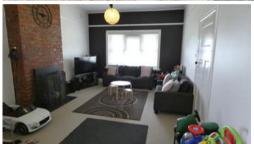

## GORGEOUS WEATHERBOARD HOME WITH POSSIBILITY OF SUBDIVISION (STCA)

Located just a stones throw from the Mitchell River and Bairnsdale's Howitt park sports and recreation district is this gorgeous weatherboard home. Set at the front of this large 1138m2 block, with its picket fence the weatherboard home oozes country charm and appeal. Featuring two large bedrooms, there is also a third bedroom located in a separate bungalow at the rear of the home. The lounge room is huge and features a brick fireplace with built in lindarra wood heater and flows through to the kitchen with plenty of useable bench space, electric cooking and stainless steel dishwasher, there is heaps of storage with a whole wall of cupboards within easy reach and a built in display desk. The renovated family bathroom features a huge shower and modern tiling. At the rear of the home there is a small sun room and laundry with an additional toilet. Outside there is the bungalow and a garden shed, the home has been partially fenced off from the rear of the block and lends itself to a 2 lot subdivision (STCA), extending the home, building a shed or just having more room to enjoy. For more information call Yvette and Justin on 0400 512 659 or visit www.eglre.com.au