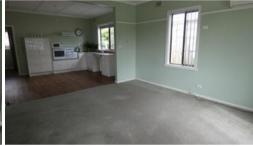

## EXCELLENT OPPORTUNITY TO GET INTO THE MARKET

This property will suit first home buyers, investors or buyers on a budget. The home has been re-stumped, re-roofed and rewired in recent years. Featuring a spacious kitchen/dining area with timber vinyl flooring, the kitchen has electric cooktop and oven. The lounge adjoins the kitchen and is light and bright, offering r/c split system for heating and cooling. 3 bedrooms, Master with access to the large disabled bathroom. Laundry has access from the back porch. Fabulous 9m x 7m shed with concrete floor, power, lights and wood heater, also a small carport in the roomy backyard which offers plenty of room to play and plant. For more information call Yvette & Justin or visit www.eglre.com.au