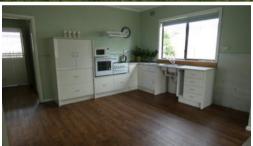

## EXCELLENT OPPORTUNITY TO GET INTO THE MARKET

This property will suit first home buyers, investors or buyers on a budget. The home has been re-stumped, re-roofed and rewired in recent years. Featuring a spacious kitchen/dining area with timber vinyl flooring, the kitchen has electric cooktop and oven. The lounge adjoins the kitchen and is light and bright, offering r/c split system for heating and cooling. 3 bedrooms, Master with access to the large disabled bathroom. Laundry has access from the back porch. Fabulous 9m x 7m shed with concrete floor, power, lights and wood heater, also a small carport in the roomy backyard which offers plenty of room to play and plant. For more information call Yvette & Justin or visit www.eglre.com.au