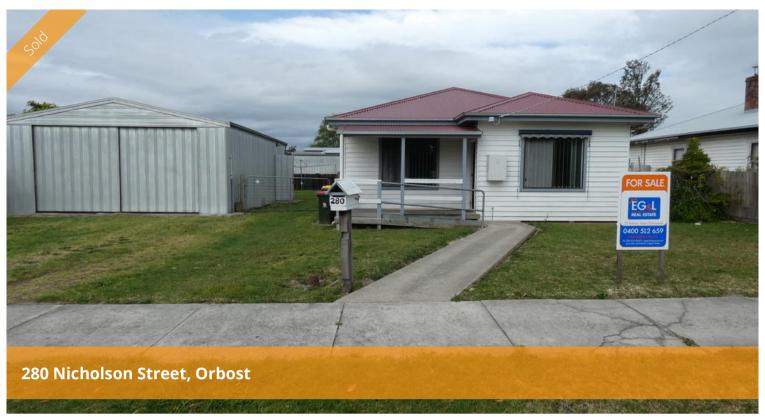

## EXCELLENT OPPORTUNITY TO GET INTO THE MARKET

This property will suit first home buyers, investors or buyers on a budget. The home has been re-stumped, re-roofed and rewired in recent years. Featuring a spacious kitchen/dining area with timber vinyl flooring, the kitchen has electric cooktop and oven. The lounge adjoins the kitchen and is light and bright, offering r/c split system for heating and cooling. 3 bedrooms, Master with access to the large disabled bathroom. Laundry has access from the back porch. Fabulous 9m x 7m shed with concrete floor, power, lights and wood heater, also a small carport in the roomy backyard which offers plenty of room to play and plant. For more information call Yvette & Justin or visit www.eglre.com.au

**1** 3 **1 1 2** 

**Price** SOLD for \$167,500 **Property Type** residential

Property ID 658 Land Area 633 m2