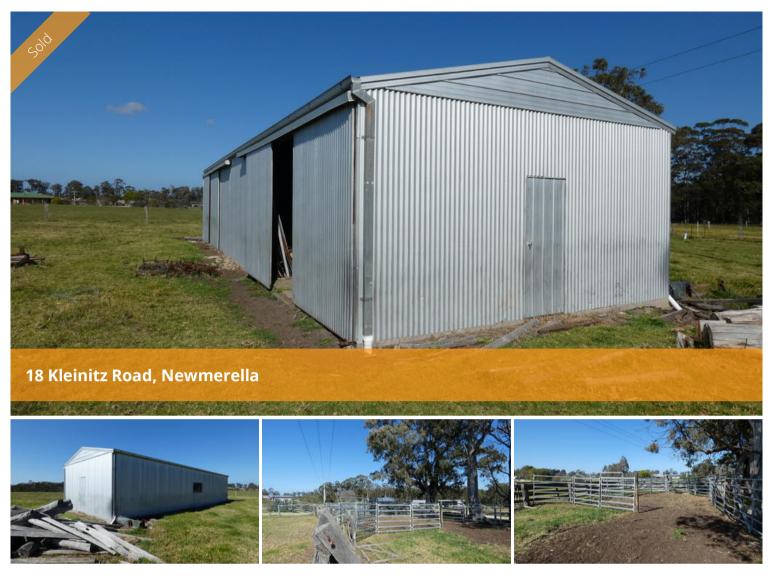

## 39 ACRES OVERLOOKING ORBOST AND THE SNOWY RIVER FLATS

Located in beautiful Newmerella is this 39 acre property overlooking Orbost and the Snowy river flats. Featuring a huge 18m x 6m shed with concrete floor, town water and electricity available, this could be the perfect dream home site.

Currently used as farmland, this property is fully fenced and has a set of steel yards with race. The property has a couple of areas that would make the perfect home site with remarkable views of the Snowy river valley. The land is undulating and has a gully at the far boundary of the property. Access is from Kleinitz Road which is a no through road.