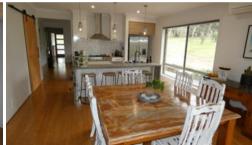

## MODERN DREAM HOME, SHORT WALK TO THE RIVER

Set on 1.14 acres and just a short stroll from the Nicholson River is this fabulous modern 4 bedroom home. Featuring a large open plan design, double garage and an additional 6m x 9m double lock up shed plus over an acre of land for the kids to run and play, this home is a definite must see. Upon entering the home you will see that careful thought has gone into the build process. Bamboo floating floorboards providing a warm highlight leading down to the large open plan kitchen/dining/living area. The master bedroom at the front of the home is large and bright, it features a stylish window seat, WIR and ensuite with double vanity. Just down the hall is the second living room with wood heater, the home then opens out to a large open plan kitchen/dining/living area, the kitchen is free flowing and faces your guest areas so you can connect with everyone while cooking or preparing meals, there is a walk in pantry with beautiful timber sliding door, 900mm electric stainless steel oven with 5 burner gas cooktop, stainless steel dishwasher, caesar stone benchtops, and also a custom made polished concrete breakfast bar to bring extra functionality to the area, the dining and main living area are spacious and have plenty of natural light from the north to north east facing windows giving the feeling of a