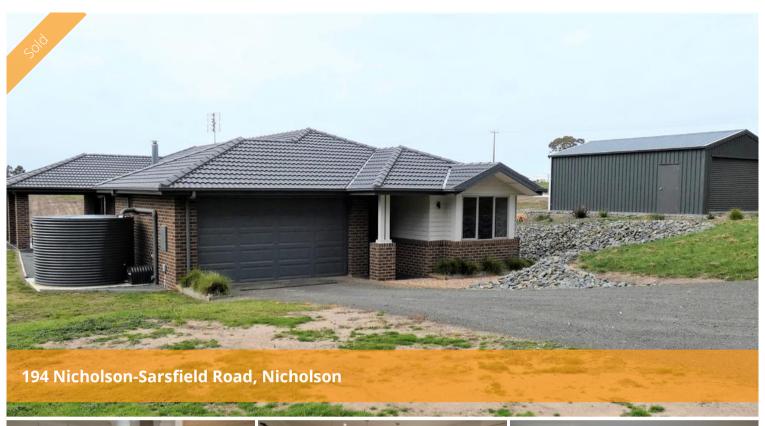

## MODERN DREAM HOME, SHORT WALK TO THE RIVER

Set on 1.14 acres and just a short stroll from the Nicholson River is this fabulous modern 4 bedroom home. Featuring a large open plan design, double garage and an additional 6m x 9m double lock up shed plus over an acre of land for the kids to run and play, this home is a definite must see. Upon entering the home you will see that careful thought has gone into the build process. Bamboo floating floorboards providing a warm highlight leading down to the large open plan kitchen/dining/living area. The master bedroom at the front of the home is large and bright, it features a stylish window seat, WIR and ensuite with double vanity. Just down the hall is the second living room with wood heater, the home then opens out to a large open plan kitchen/dining/living area, the kitchen is free flowing and faces your guest areas so you can connect with everyone while cooking or preparing meals, there is a walk in pantry with beautiful timber sliding door, 900mm electric stainless steel oven with 5 burner gas cooktop, stainless steel dishwasher, caesar stone benchtops, and also a custom made polished concrete breakfast bar to bring extra functionality to the area, the dining and main living area are spacious and have plenty of natural light from the north to north east facing windows giving the feeling of a

Price SOLD for \$464,000

**Property Type** residential **Property ID** 641

Land Area 4,615 m2