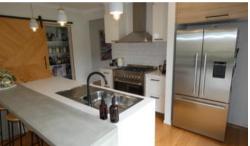

## MODERN DREAM HOME, SHORT WALK TO THE RIVER

Set on 1.14 acres and just a short stroll from the Nicholson River is this fabulous modern 4 bedroom home. Featuring a large open plan design, double garage and an additional 6m x 9m double lock up shed plus over an acre of land for the kids to run and play, this home is a definite must see. Upon entering the home you will see that careful thought has gone into the build process. Bamboo floating floorboards providing a warm highlight leading down to the large open plan kitchen/dining/living area. The master bedroom at the front of the home is large and bright, it features a stylish window seat, WIR and ensuite with double vanity. Just down the hall is the second living room with wood heater, the home then opens out to a large open plan kitchen/dining/living area, the kitchen is free flowing and faces your guest areas so you can connect with everyone while cooking or preparing meals, there is a walk in pantry with beautiful timber sliding door, 900mm electric stainless steel oven with 5 burner gas cooktop, stainless steel dishwasher, caesar stone benchtops, and also a custom made polished concrete breakfast bar to bring extra functionality to the area, the dining and main living area are spacious and have plenty of natural light from the north to north east facing windows giving the feeling of a