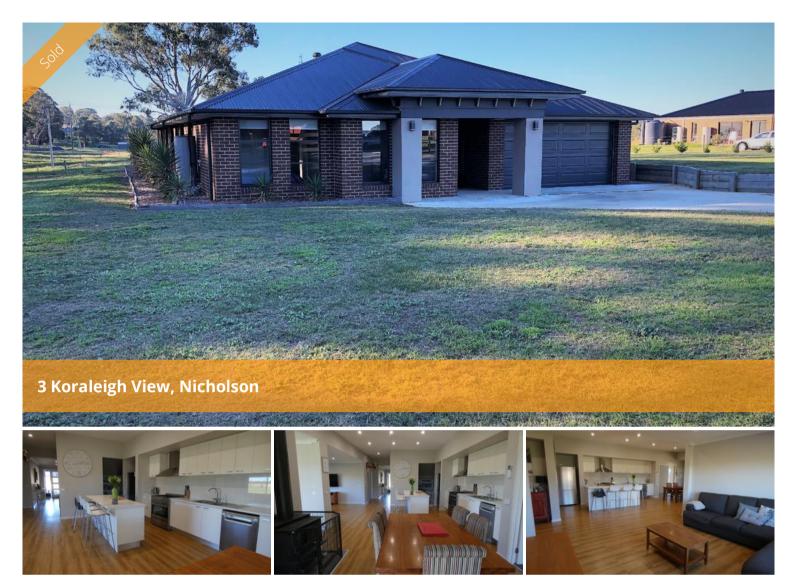

## **BEAUTIFUL HOME ON 1.6 ACRES**

Set on just over 1.6 acres in the beautiful Riverbend Estate, Nicholson is this quality 4 bedroom home. Upon stepping inside the front door you are greeted with an ultra wide hallway with raised ceilings looking through the home and creating a channel of natural light that embraces all the main living areas. There are 3 large bedrooms off to the left, all with built in robes, plus a third living area or study, family bathroom and a large separate powder room. To the right of the hallway is the spacious laundry with multitudes of storage. The open plan kitchen/dining/living area is the central heart of the home and it is fabulous, it is where this home really shines. The kitchen features a massive walk in pantry, breakfast bar, quality stainless steel electric oven with 5 burner gas cooktop and stainless steel dishwasher. Feeding off the family oriented kitchen is a multi purpose room, living room and dining room which also leads out to an undercover alfresco area. At the rear of the home offering peace and quiet from the rest of the family is the Master bedroom, with walk through robe and huge ensuite with twin vanities and separate toilet. The land encircling the home is enormous, featuring a large 7m x 12m shed with 2 roller doors, concrete floor and power, a wood shed, rainwater collection tank with its own pump and plenty

🚔 4 🔊 2 🛱 4

| Price                | SOLD for \$525,000 |
|----------------------|--------------------|
| <b>Property Type</b> | residential        |
| Property ID          | 630                |
| Land Area            | 1.60 ac            |
| Floor Area           | 296 m2             |