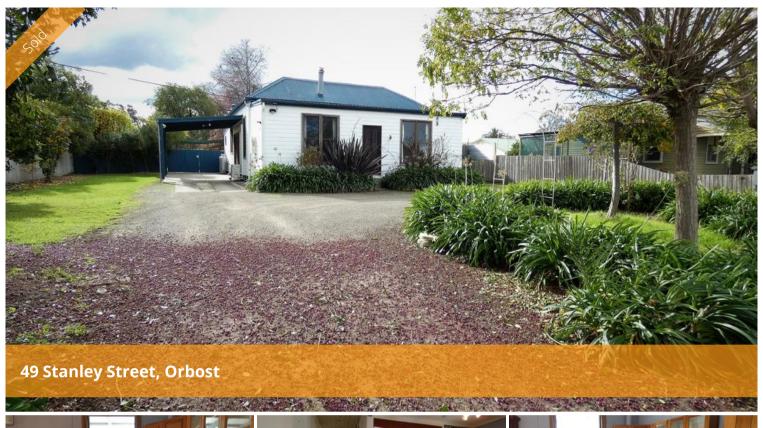

## CHARACTER COUNTRY HOME

This 3 bedroom home on a big 1154m2 block has all the charm you could wish for from a country homestead with the convenience of in town living and short walk to the shops. Featuring baltic timber floors, artistic features throughout, a gorgeous kitchen, 2 carports, outdoor entertaining area and a large shed, this property will suit the family home buyer or the investor looking for a rental property. The master bedroom features a sliding door to the carport and an ensuite that just needs a bit of finishing to create the ideal 3 bed, 2 bath configuration. The main bathroom has a corner spa with exquisite river rock custom tiling, timber feature walls, toilet and high single basin vanity. The kitchen has a gas cooktop and stainless steel electric oven, dishwasher, walk in pantry and a breakfast bar. The home is heated and cooled via an Ultimate wood heater located in the large dining/lounge area and a Fujitsu reverse cycle split system. The third bedroom could also double as a separate entryway living area. Outside there are two carports allowing storage for the caravan or boat and a large shed with concrete floor with additional workshop area plus a garden shed and veggie garden. An undercover outdoor entertainment area adjoins the rear of the home and looks out over the well established gardens, a massive outdoor fireplace,

Price SOLD for \$173,000

Property Type residential

Property ID 626 Land Area 1.154 m2