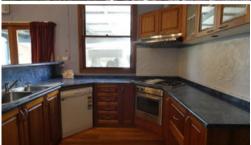

## CHARACTER COUNTRY HOME

This 3 bedroom home on a big 1154m2 block has all the charm you could wish for from a country homestead with the convenience of in town living and short walk to the shops. Featuring baltic timber floors, artistic features throughout, a gorgeous kitchen, 2 carports, outdoor entertaining area and a large shed, this property will suit the family home buyer or the investor looking for a rental property. The master bedroom features a sliding door to the carport and an ensuite that just needs a bit of finishing to create the ideal 3 bed, 2 bath configuration. The main bathroom has a corner spa with exquisite river rock custom tiling, timber feature walls, toilet and high single basin vanity. The kitchen has a gas cooktop and stainless steel electric oven, dishwasher, walk in pantry and a breakfast bar. The home is heated and cooled via an Ultimate wood heater located in the large dining/lounge area and a Fujitsu reverse cycle split system. The third bedroom could also double as a separate entryway living area. Outside there are two carports allowing storage for the caravan or boat and a large shed with concrete floor with additional workshop area plus a garden shed and veggie garden. An undercover outdoor entertainment area adjoins the rear of the home and looks out over the well established gardens, a massive outdoor fireplace,