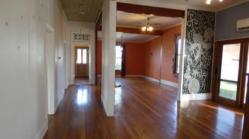

## CHARACTER COUNTRY HOME

This 3 bedroom home on a big 1154m2 block has all the charm you could wish for from a country homestead with the convenience of in town living and short walk to the shops. Featuring baltic timber floors, artistic features throughout, a gorgeous kitchen, 2 carports, outdoor entertaining area and a large shed, this property will suit the family home buyer or the investor looking for a rental property. The master bedroom features a sliding door to the carport and an ensuite that just needs a bit of finishing to create the ideal 3 bed, 2 bath configuration. The main bathroom has a corner spa with exquisite river rock custom tiling, timber feature walls, toilet and high single basin vanity. The kitchen has a gas cooktop and stainless steel electric oven, dishwasher, walk in pantry and a breakfast bar. The home is heated and cooled via an Ultimate wood heater located in the large dining/lounge area and a Fujitsu reverse cycle split system. The third bedroom could also double as a separate entryway living area. Outside there are two carports allowing storage for the caravan or boat and a large shed with concrete floor with additional workshop area plus a garden shed and veggie garden. An undercover outdoor entertainment area adjoins the rear of the home and looks out over the well established gardens, a massive outdoor fireplace,