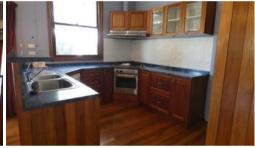

## CHARACTER COUNTRY HOME

This 3 bedroom home on a big 1154m2 block has all the charm you could wish for from a country homestead with the convenience of in town living and short walk to the shops. Featuring baltic timber floors, artistic features throughout, a gorgeous kitchen, 2 carports, outdoor entertaining area and a large shed, this property will suit the family home buyer or the investor looking for a rental property. The master bedroom features a sliding door to the carport and an ensuite that just needs a bit of finishing to create the ideal 3 bed, 2 bath configuration. The main bathroom has a corner spa with exquisite river rock custom tiling, timber feature walls, toilet and high single basin vanity. The kitchen has a gas cooktop and stainless steel electric oven, dishwasher, walk in pantry and a breakfast bar. The home is heated and cooled via an Ultimate wood heater located in the large dining/lounge area and a Fujitsu reverse cycle split system. The third bedroom could also double as a separate entryway living area. Outside there are two carports allowing storage for the caravan or boat and a large shed with concrete floor with additional workshop area plus a garden shed and veggie garden. An undercover outdoor entertainment area adjoins the rear of the home and looks out over the well established gardens, a massive outdoor fireplace,