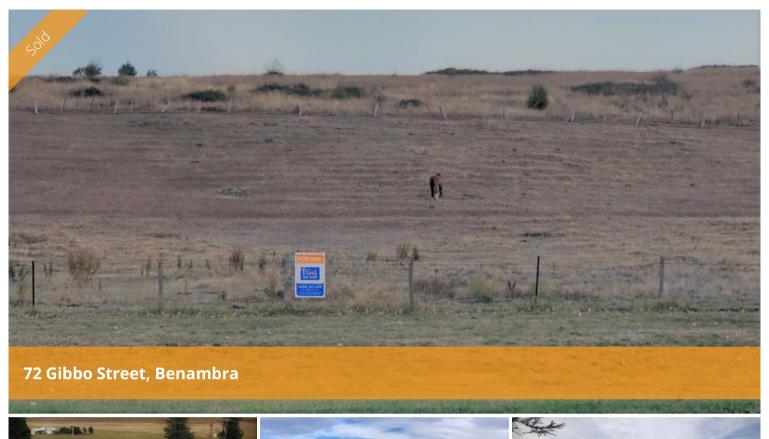

## BIG BLOCK IN BEAUTIFUL BENAMBRA

This large vacant block situated in the township of Benambra in Victoria's high country is just waiting for the avid adventurer or developer. Total land size is 3036m2 or 3/4 of an acre Close to all town amenities, school bus route and it has phone and power available nearby just waiting to be connected. For more information contact Yvette on 0400 512 659 or visit www.eglre.com.au.

3,036 m<sup>2</sup>

Price SOLD for \$38,000
Property Type Residential

Property ID 614 Land Area 3,036 m2