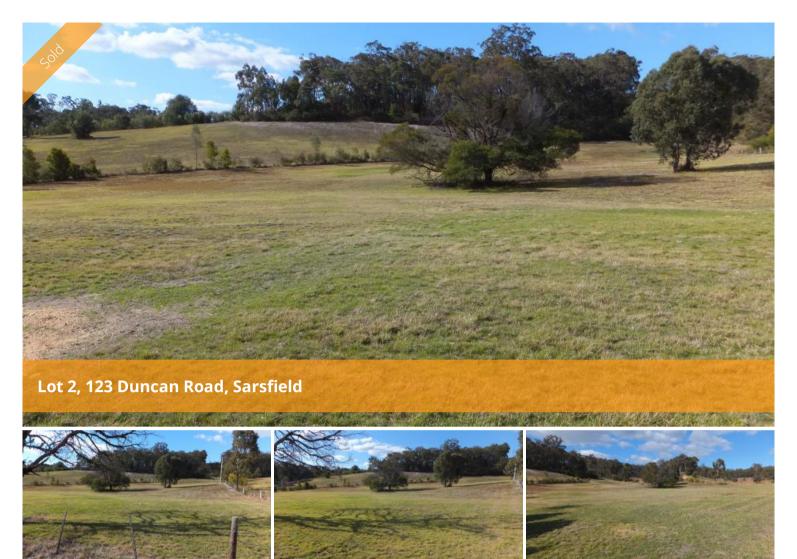

## 2.4 ACRE BLOCK OF LAND IN SARSFIELD

Private and peaceful 2.4 Acre block of land in Sarsfield with delightful rural outlook. Fabulous block to build your dream home, there is a current Planning Permit. Sealed road to gate, town water and power are available. 12 minutes drive to Bairnsdale or Bruthen, this is the perfect location to enjoy a quiet semi rural lifestyle, ample room to have some chooks, a horse, large veggie patch and room for the kids to run free. For further information please call Yvette at East Gippsland & Lakes Real Estate on 0400 512 659.

Price SOLD for \$150,000
Property Type Residential
Property ID 569
Land Area 2.48 ac