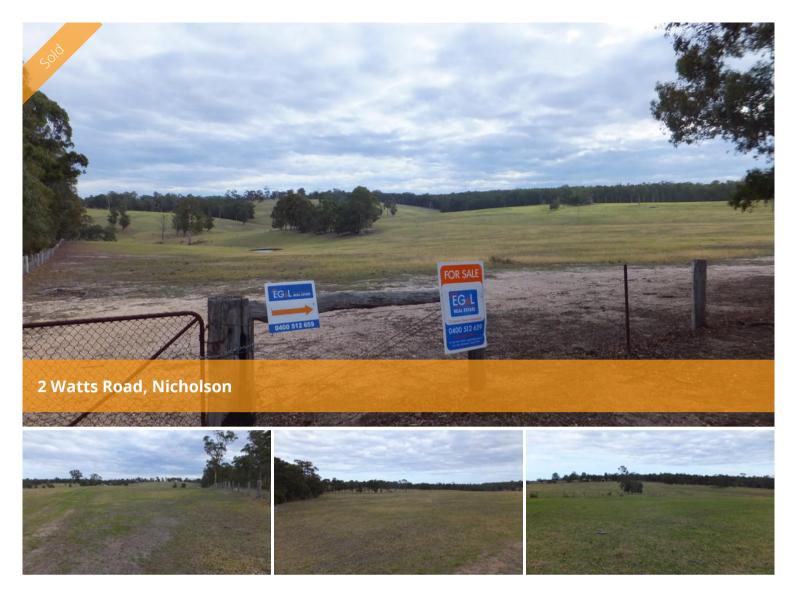

## 101 ACRES OF LAND, LIFESTYLE & GREAT LOCATION

Beautiful 101 acres of gently undulating grazing land with gullies, natural water courses and 4 dams. The land has been used to graze cattle and sheep in recent years. Currently bare and ready for its next chapter. 15 minutes drive from Bairnsdale, sealed road to gate. Inspections and further information available by contacting Yvette at East Gippsland & Lakes Real Estate on 0400512659.

**Price** SOLD for \$440,000

**Property Type** residential

**Property ID** 555

**Land Area** 101.20 ac