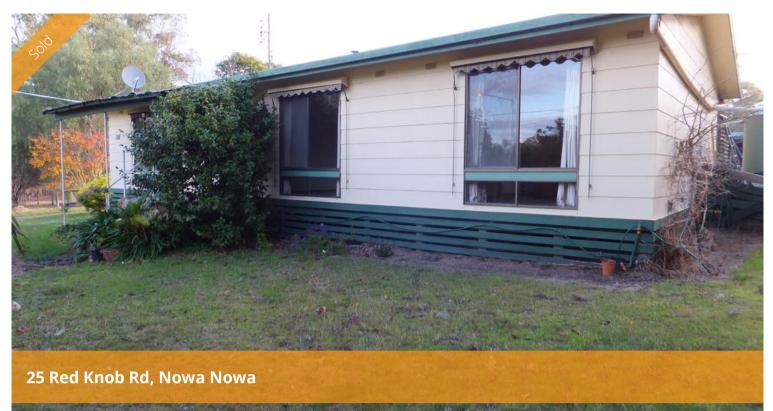

## BUDGET BUY – HOBBY FARM

This home in Nowa Nowa is on 2.9 Acres. Featuring 3 good sized bedrooms 2 with BIRs, the kitchen/dining has a Rayburn slow combustion wood stove & electric stove, the lounge has a Weather wall r/c. Outside is a very large undercover back verandah, chook pens, and ancillary shedding, single high carport, another shed with concrete floor and power. With a bit of love this property would be a great family home. Call Yvette for further information at East Gippsland & Lakes Real Estate on 0400 512 659.

🛏 3 🔊 1 🖨 1

| Price         | SOLD for \$219,000 |
|---------------|--------------------|
| Property Type | residential        |
| Property ID   | 551                |
| Land Area     | 2.90 ac            |