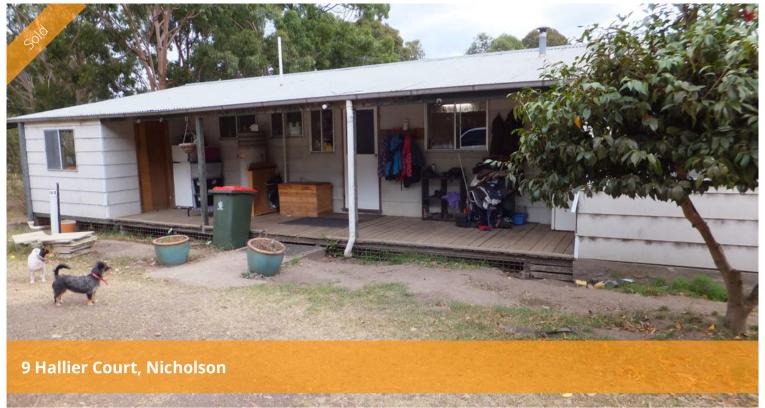

## 98.8 ACRES 3 BEDROOM HOME & GREAT SHEDDING

98.8 Acres approx. in Nicholson is perfectly located, just 15 minutes from Bairnsdale. Being very tranquil and peaceful, the land is flat to gently undulating and would suit most hobby farm pursuits. Town water, sealed road to gate, excellent shedding with concrete floor and power, one shed being 14m x 10m and the other 4m x 10m. This type of property is hard to fine in this great location. The cosy 3 bedroom home needs a bit of TLC, basically a few coats of paint, new floor coverings and some handyman skills are required, however the potential is great. A verandah runs the full length of the home and takes in delightful rural views. Nearby is the East Gippsland Rail Trail for safe horse riding, Nicholson Primary School, General Store, Pub and the beautiful Nicholson River. For further information call Yvette at East Gippsland & Lakes Real Estate on 0400 512 659.