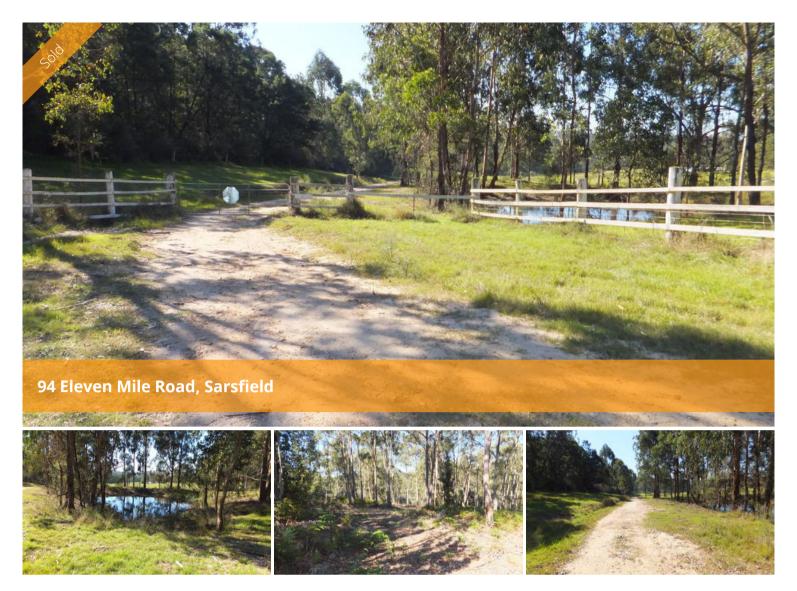

## 113 ACRES, NATURE LOVERS & OUTDOOR ADVENTUROUS

PLANNING PERMIT NOW ISSUED BY THE EAST GIPPSLAND SHIRE. YES YOU CAN BUILD ON THIS BLOCK.

113 Acres located 15 minutes from Bairnsdale, mostly bush with approx. 10 Acres of cleared grazing at the entrance and a dam. Vehicle & motorbike tracks meander through the bush, this property will suit the outdoor adventurous or nature lover. The land is undulating and offers a huge array of wildlife and bird life, including a beautiful tree fern gully with natural spring. Let your imagination run wild, there is plenty of fun to be had on this beautiful piece of land. For further information call Yvette at East Gippsland & Lakes Real Estate on 0400 512 659.

Price SOLD for \$250,000

Property Type residential

Property ID 519

**Land Area** 457,294 m2