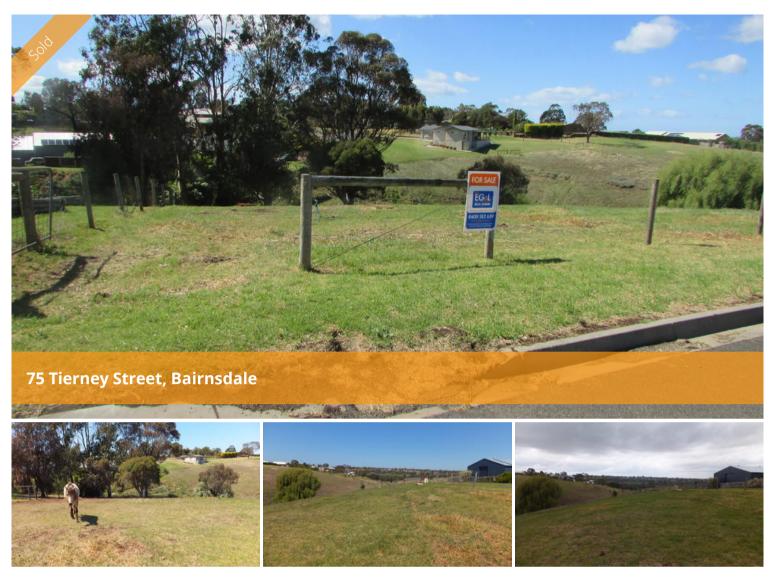

## LARGE BUILDING BLOCK ON THE EDGE OF TOWN

REDUCED: Large building block 3032m2 approx on the edge of town. With stunning uninterrupted views of the river flats across to Bairnsdale township. Town water connected, power available at the gate, phone available, fully fenced and sealed road. Ready to build, set amongst quality homes and on the outskirts of Bairnsdale. Call Yvette for more information on 0400 512 659 at East Gippsland & Lakes Real Estate.

| Price         | SOLD for \$84,500 |
|---------------|-------------------|
| Property Type | residential       |
| Property ID   | 480               |
| Land Area     | 3,032 m2          |
|               |                   |